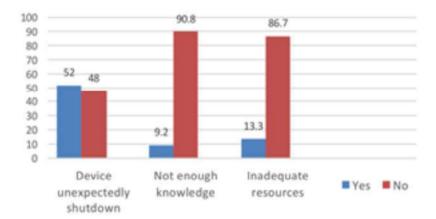

|
|     |                                                                                          |
|     |                                                                                          |
|     |                                                                                          |



|  |   |   | - |  |
|--|---|---|---|--|
|  |   |   |   |  |
|  |   |   |   |  |
|  |   |   |   |  |
|  |   |   |   |  |
|  |   |   |   |  |
|  |   |   |   |  |
|  |   | _ |   |  |
|  |   | _ |   |  |
|  | - |   |   |  |



 $\mathbb{H}$ 





|  | _ |  |  |  |  |  |  |  |
|--|---|--|--|--|--|--|--|--|
|  |   |  |  |  |  |  |  |  |
|  |   |  |  |  |  |  |  |  |
|  |   |  |  |  |  |  |  |  |
|  |   |  |  |  |  |  |  |  |











 $\mathbb{H}$ 

or os











 $\mathbb{H}$ 

or os



Fee-

Share of Adults in Households with Children Under the Age of 18 Who Report Symptoms of Anxiety and/or Depressive Disorder During the COVID-19 Pandemic, by Gender







|