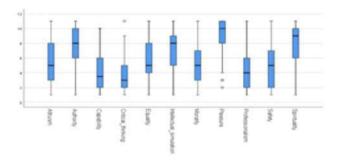

| Evolving Perception | AAC |  |
|---------------------|-----|--|
|                     |     |  |
|                     |     |  |
|                     |     |  |
|                     |     |  |
|                     |     |  |
|                     |     |  |
| _                   |     |  |
|                     |     |  |
|                     |     |  |
|                     |     |  |
|                     |     |  |
|                     |     |  |
|                     |     |  |
|                     |     |  |
|                     |     |  |
|                     |     |  |