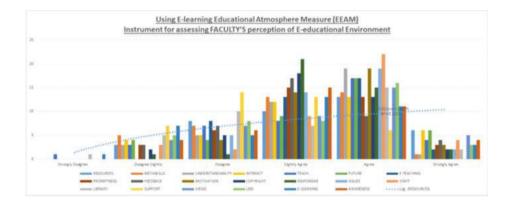

teristics Based on Gender, Region of Origin and Residence

| Differences in Learning Outcomes | EA |
|----------------------------------|----|
|                                  |    |
|                                  |    |
|                                  |    |
|                                  |    |
|                                  |    |
|                                  |    |
|                                  |    |







\_\_\_\_











|  |  | _ |   |  |
|--|--|---|---|--|
|  |  |   |   |  |
|  |  |   |   |  |
|  |  |   |   |  |
|  |  |   |   |  |
|  |  |   |   |  |
|  |  |   |   |  |
|  |  |   |   |  |
|  |  |   |   |  |
|  |  |   | - |  |
|  |  |   |   |  |
|  |  |   |   |  |
|  |  |   |   |  |
|  |  |   |   |  |
|  |  |   |   |  |

 $\mathbb{H}$ 

or os



















 $\mathbb{H}$ 

or os





3.

4.

| Evaluation of Efficacy of "Student Suppot System" | H |  |
|---------------------------------------------------|---|--|
|                                                   |   |  |
|                                                   |   |  |
|                                                   |   |  |
|                                                   |   |  |
|                                                   |   |  |
|                                                   |   |  |
|                                                   |   |  |
|                                                   |   |  |
|                                                   |   |  |
|                                                   |   |  |
|