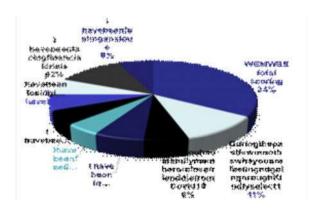

or os

 $\mathbb{H}$ 

or os

Fee-

Share of Adults in Households with Children Under the Age of 18 Who Report Symptoms of Anxiety and/or Depressive Disorder During the COVID-19 Pandemic, by Gender

|                                                                                                                                                                                                                                                                                                                                                                                                                                                                                                                                                                                                                                                                                                                                                                                                                                                                                                                                                                                                                                                                                                                                                                                                                                                                                                                                                                                                                                                                                                                                                                                                                                                                                                                                                                                                                                                                                                                                                                                                                                                                                                                                | Nome                  |                           | Rare                 |                           | Some<br>the t        |                           | Ofte                     |                           | All of<br>time        | the                       |
|--------------------------------------------------------------------------------------------------------------------------------------------------------------------------------------------------------------------------------------------------------------------------------------------------------------------------------------------------------------------------------------------------------------------------------------------------------------------------------------------------------------------------------------------------------------------------------------------------------------------------------------------------------------------------------------------------------------------------------------------------------------------------------------------------------------------------------------------------------------------------------------------------------------------------------------------------------------------------------------------------------------------------------------------------------------------------------------------------------------------------------------------------------------------------------------------------------------------------------------------------------------------------------------------------------------------------------------------------------------------------------------------------------------------------------------------------------------------------------------------------------------------------------------------------------------------------------------------------------------------------------------------------------------------------------------------------------------------------------------------------------------------------------------------------------------------------------------------------------------------------------------------------------------------------------------------------------------------------------------------------------------------------------------------------------------------------------------------------------------------------------|-----------------------|---------------------------|----------------------|---------------------------|----------------------|---------------------------|--------------------------|---------------------------|-----------------------|---------------------------|
|                                                                                                                                                                                                                                                                                                                                                                                                                                                                                                                                                                                                                                                                                                                                                                                                                                                                                                                                                                                                                                                                                                                                                                                                                                                                                                                                                                                                                                                                                                                                                                                                                                                                                                                                                                                                                                                                                                                                                                                                                                                                                                                                | Frequent<br>cy<br>(n) | Perc<br>enta<br>ge<br>(%) | Frequen<br>cy<br>(n) | Parc<br>anta<br>ge<br>(%) | Frequen<br>cy<br>(n) | Perc<br>enta<br>ge<br>(%) | freq<br>uen<br>cy<br>(n) | Perc<br>enta<br>ge<br>(%) | freque<br>encyl<br>n) | Perc<br>enta<br>ge<br>(%) |
| ans manages social scooling                                                                                                                                                                                                                                                                                                                                                                                                                                                                                                                                                                                                                                                                                                                                                                                                                                                                                                                                                                                                                                                                                                                                                                                                                                                                                                                                                                                                                                                                                                                                                                                                                                                                                                                                                                                                                                                                                                                                                                                                                                                                                                    | Sitti                 | 1.30<br>.3                |                      |                           |                      |                           |                          |                           |                       |                           |
| During thispast forwmonths whay ou<br>and sellinged going brough Kindly sell<br>act 1                                                                                                                                                                                                                                                                                                                                                                                                                                                                                                                                                                                                                                                                                                                                                                                                                                                                                                                                                                                                                                                                                                                                                                                                                                                                                                                                                                                                                                                                                                                                                                                                                                                                                                                                                                                                                                                                                                                                                                                                                                          | 101                   | 33.6                      | 65                   | 21.6                      | 88                   | 29.2                      | 31                       | 10.3                      | 16                    | 5.3                       |
| 41-5469×989;4×1000-090000;900                                                                                                                                                                                                                                                                                                                                                                                                                                                                                                                                                                                                                                                                                                                                                                                                                                                                                                                                                                                                                                                                                                                                                                                                                                                                                                                                                                                                                                                                                                                                                                                                                                                                                                                                                                                                                                                                                                                                                                                                                                                                                                  | **                    | 547                       | 33.5                 | ·×:                       | 43                   | 5, 4                      | 4.                       | ×÷                        | 28                    | :=                        |
| I have been in fear of losing my<br>friends and family                                                                                                                                                                                                                                                                                                                                                                                                                                                                                                                                                                                                                                                                                                                                                                                                                                                                                                                                                                                                                                                                                                                                                                                                                                                                                                                                                                                                                                                                                                                                                                                                                                                                                                                                                                                                                                                                                                                                                                                                                                                                         | 61                    | 20.3                      | 49                   | 36.3                      | 195                  | 31.6                      | 52                       | 17.3                      | 44.                   | 34.6                      |
| The relieve Text to the control of t | 324                   | 24.2                      | <b>(II</b> )         | III.d                     | #12                  | 19.11                     | IIII                     | All.d                     | 24                    | H.H                       |
| I havebeenfeelingcon fused                                                                                                                                                                                                                                                                                                                                                                                                                                                                                                                                                                                                                                                                                                                                                                                                                                                                                                                                                                                                                                                                                                                                                                                                                                                                                                                                                                                                                                                                                                                                                                                                                                                                                                                                                                                                                                                                                                                                                                                                                                                                                                     | 51                    | 16.9                      | 50                   | 26.6                      | 92                   | 30.6                      | 68                       | 22.6                      | 37                    | 12.3                      |
| t Scane becaminating eighten soud                                                                                                                                                                                                                                                                                                                                                                                                                                                                                                                                                                                                                                                                                                                                                                                                                                                                                                                                                                                                                                                                                                                                                                                                                                                                                                                                                                                                                                                                                                                                                                                                                                                                                                                                                                                                                                                                                                                                                                                                                                                                                              | HI.                   | 1151                      | iii                  | 72.6                      | 26                   | 21.2                      | ıi€                      | 23                        | 3:11                  | 11.1                      |
| I havebeanlosingintensinpeople                                                                                                                                                                                                                                                                                                                                                                                                                                                                                                                                                                                                                                                                                                                                                                                                                                                                                                                                                                                                                                                                                                                                                                                                                                                                                                                                                                                                                                                                                                                                                                                                                                                                                                                                                                                                                                                                                                                                                                                                                                                                                                 | 58                    | 19.3                      | 47                   | 15.6                      | 89                   | 2).6                      | 62                       | 20.6                      | 45                    | 15.0                      |
| Y Same Describe in Expensión into                                                                                                                                                                                                                                                                                                                                                                                                                                                                                                                                                                                                                                                                                                                                                                                                                                                                                                                                                                                                                                                                                                                                                                                                                                                                                                                                                                                                                                                                                                                                                                                                                                                                                                                                                                                                                                                                                                                                                                                                                                                                                              | ame                   | 21.11                     | H.I                  | 17.6                      | tin                  | 22.8                      | €:i                      | Madi                      | 32                    | Silai                     |
| I havebeenfeelinganx ous                                                                                                                                                                                                                                                                                                                                                                                                                                                                                                                                                                                                                                                                                                                                                                                                                                                                                                                                                                                                                                                                                                                                                                                                                                                                                                                                                                                                                                                                                                                                                                                                                                                                                                                                                                                                                                                                                                                                                                                                                                                                                                       | 57                    | 18.9                      | 53                   | 17.6                      | 83                   | 27.6                      | 70                       | 23.3                      | 38                    | 12.6                      |
| <                                                                                                                                                                                                                                                                                                                                                                                                                                                                                                                                                                                                                                                                                                                                                                                                                                                                                                                                                                                                                                                                                                                                                                                                                                                                                                                                                                                                                                                                                                                                                                                                                                                                                                                                                                                                                                                                                                                                                                                                                                                                                                                              | *111                  | 440                       | 3.5                  | 65                        | x                    | 27.7                      | -15                      | 25.3                      | *15.                  | > 4                       |
| I havebeenfeelingsuicidal                                                                                                                                                                                                                                                                                                                                                                                                                                                                                                                                                                                                                                                                                                                                                                                                                                                                                                                                                                                                                                                                                                                                                                                                                                                                                                                                                                                                                                                                                                                                                                                                                                                                                                                                                                                                                                                                                                                                                                                                                                                                                                      | 191                   | 63.5                      | 331                  | 33.0                      | 41                   | 13.6                      | 32                       | 10.6                      | 4                     | 2.3                       |