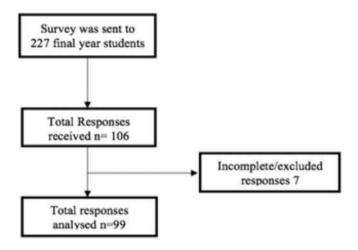

|
|    |                                                                                          |
|    |                                                                                          |
|    |                                                                                          |
|    |                                                                                          |
|    |                                                                                          |
|    |                                                                                          |
|    |                                                                                          |



 $\mathbb{H}$ 

or os



























GNTAn" TEOuyx Uux f v NOUf G Nx u wyx Puxff uw Th'ffzy g №° g P QP G P y y z Qffyu y P Pcj VQ7; F GP uj ff Qffyu y?:; F

Gbuff uTh ffy ff zgwff wyu x hyw" Ьi Τh

ddR G dy uTh ywffyy ff y

Gguff frutthuwffu"yz "yg wffithwff wy gdgg

Gg The euv i ffy ff ge i Gk khUyuTh c "u ffu ff k Uc

 $\mathbb{H}$ 

or os



2.

| W    | ×    |        | M     |       |
|------|------|--------|-------|-------|
| Inte |      |        | Confe |       |
| On   | Nice | lical. | Edine | ation |

**A**:





D.



 $\mathfrak{H}$ 

or os





t o



| AA | Excellence in Health Profession Education;<br>Through Globalization & Collaboration | The second second |
|----|-------------------------------------------------------------------------------------|-------------------|
|    |