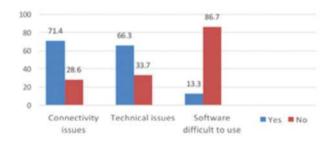

|
|     |                                                                                          |
|     |                                                                                          |
|     |                                                                                          |



|  |   |   | - |  |
|--|---|---|---|--|
|  |   |   |   |  |
|  |   |   |   |  |
|  |   |   |   |  |
|  |   |   |   |  |
|  |   |   |   |  |
|  |   |   |   |  |
|  |   | _ |   |  |
|  |   | _ |   |  |
|  | - |   |   |  |



 $\mathbb{H}$ 





|  | _ |  |  |  |  |  |  |  |
|--|---|--|--|--|--|--|--|--|
|  |   |  |  |  |  |  |  |  |
|  |   |  |  |  |  |  |  |  |
|  |   |  |  |  |  |  |  |  |
|  |   |  |  |  |  |  |  |  |











 $\mathbb{H}$ 

or os











 $\mathbb{H}$ 

or os



Fee-

Share of Adults in Households with Children Under the Age of 18 Who Report Symptoms of Anxiety and/or Depressive Disorder During the COVID-19 Pandemic, by Gender







|