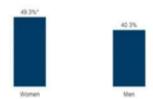

or os

 $\mathbb{H}$ 

or os

Fee-

Share of Adults in Households with Children Under the Age of 18 Who Report Symptoms of Anxiety and/or Depressive Disorder During the COVID-19 Pandemic, by Gender

|                                                                                                                                                                                                                                                                                                                                                                                                                                                                                                                                                                                                                                                                                                                                                                                                                                                                                                                                                                                                                                                                                                                                                                                                                                                                                                                                                                                                                                                                                                                                                                                                                                                                                                                                                                                                                                                                                                                                                                                                                                                                                                                                | Nome                  |                           | Rare                 |                           | Some<br>the t        |                           | Ofte                     |                           | All of<br>time        | the                       |
|--------------------------------------------------------------------------------------------------------------------------------------------------------------------------------------------------------------------------------------------------------------------------------------------------------------------------------------------------------------------------------------------------------------------------------------------------------------------------------------------------------------------------------------------------------------------------------------------------------------------------------------------------------------------------------------------------------------------------------------------------------------------------------------------------------------------------------------------------------------------------------------------------------------------------------------------------------------------------------------------------------------------------------------------------------------------------------------------------------------------------------------------------------------------------------------------------------------------------------------------------------------------------------------------------------------------------------------------------------------------------------------------------------------------------------------------------------------------------------------------------------------------------------------------------------------------------------------------------------------------------------------------------------------------------------------------------------------------------------------------------------------------------------------------------------------------------------------------------------------------------------------------------------------------------------------------------------------------------------------------------------------------------------------------------------------------------------------------------------------------------------|-----------------------|---------------------------|----------------------|---------------------------|----------------------|---------------------------|--------------------------|---------------------------|-----------------------|---------------------------|
|                                                                                                                                                                                                                                                                                                                                                                                                                                                                                                                                                                                                                                                                                                                                                                                                                                                                                                                                                                                                                                                                                                                                                                                                                                                                                                                                                                                                                                                                                                                                                                                                                                                                                                                                                                                                                                                                                                                                                                                                                                                                                                                                | Frequent<br>cy<br>(n) | Perc<br>enta<br>ge<br>(%) | Frequen<br>cy<br>(n) | Parc<br>anta<br>ge<br>(%) | Frequen<br>cy<br>(n) | Perc<br>enta<br>ge<br>(%) | freq<br>uen<br>cy<br>(n) | Perc<br>enta<br>ge<br>(%) | freque<br>encyl<br>n) | Perc<br>enta<br>ge<br>(%) |
| ans manages social scooling                                                                                                                                                                                                                                                                                                                                                                                                                                                                                                                                                                                                                                                                                                                                                                                                                                                                                                                                                                                                                                                                                                                                                                                                                                                                                                                                                                                                                                                                                                                                                                                                                                                                                                                                                                                                                                                                                                                                                                                                                                                                                                    | Sitti                 | 1.30<br>.3                |                      |                           |                      |                           |                          |                           |                       |                           |
| During thispast forwmonths whay ou<br>and sellinged going brough Kindly sell<br>act 1                                                                                                                                                                                                                                                                                                                                                                                                                                                                                                                                                                                                                                                                                                                                                                                                                                                                                                                                                                                                                                                                                                                                                                                                                                                                                                                                                                                                                                                                                                                                                                                                                                                                                                                                                                                                                                                                                                                                                                                                                                          | 101                   | 33.6                      | 65                   | 21.6                      | 88                   | 29.2                      | 31                       | 10.3                      | 16                    | 5.3                       |
| 41-5469×989;4×1000-090000;900                                                                                                                                                                                                                                                                                                                                                                                                                                                                                                                                                                                                                                                                                                                                                                                                                                                                                                                                                                                                                                                                                                                                                                                                                                                                                                                                                                                                                                                                                                                                                                                                                                                                                                                                                                                                                                                                                                                                                                                                                                                                                                  | **                    | 547                       | 33.5                 | ·×:                       | 43                   | 5, 4                      | 4.                       | ×÷                        | 28                    | :=                        |
| I have been in fear of losing my<br>friends and family                                                                                                                                                                                                                                                                                                                                                                                                                                                                                                                                                                                                                                                                                                                                                                                                                                                                                                                                                                                                                                                                                                                                                                                                                                                                                                                                                                                                                                                                                                                                                                                                                                                                                                                                                                                                                                                                                                                                                                                                                                                                         | 61                    | 20.3                      | 49                   | 36.3                      | 195                  | 31.6                      | 52                       | 17.3                      | 44.                   | 34.6                      |
| The relieve Text to the control of t | 324                   | 24.2                      | <b>(II</b> )         | III.d                     | #12                  | 19.11                     | IIII                     | All.d                     | 24                    | H.H                       |
| I havebeenfeelingcon fused                                                                                                                                                                                                                                                                                                                                                                                                                                                                                                                                                                                                                                                                                                                                                                                                                                                                                                                                                                                                                                                                                                                                                                                                                                                                                                                                                                                                                                                                                                                                                                                                                                                                                                                                                                                                                                                                                                                                                                                                                                                                                                     | 51                    | 16.9                      | 50                   | 26.6                      | 92                   | 30.6                      | 68                       | 22.6                      | 37                    | 12.3                      |
| t Scane becaminating eighten soud                                                                                                                                                                                                                                                                                                                                                                                                                                                                                                                                                                                                                                                                                                                                                                                                                                                                                                                                                                                                                                                                                                                                                                                                                                                                                                                                                                                                                                                                                                                                                                                                                                                                                                                                                                                                                                                                                                                                                                                                                                                                                              | HI.                   | 1151                      | iii                  | 72.6                      | 26                   | 21.2                      | ıi€                      | 23                        | 3:11                  | 11.1                      |
| I havebeanlosingintensinpeople                                                                                                                                                                                                                                                                                                                                                                                                                                                                                                                                                                                                                                                                                                                                                                                                                                                                                                                                                                                                                                                                                                                                                                                                                                                                                                                                                                                                                                                                                                                                                                                                                                                                                                                                                                                                                                                                                                                                                                                                                                                                                                 | 58                    | 19.3                      | 47                   | 15.6                      | 89                   | 2).6                      | 62                       | 20.6                      | 45                    | 15.0                      |
| Y Same Describe in Expensión into                                                                                                                                                                                                                                                                                                                                                                                                                                                                                                                                                                                                                                                                                                                                                                                                                                                                                                                                                                                                                                                                                                                                                                                                                                                                                                                                                                                                                                                                                                                                                                                                                                                                                                                                                                                                                                                                                                                                                                                                                                                                                              | ame                   | 21.11                     | H.I                  | 17.6                      | tin                  | 22.8                      | €:i                      | Madi                      | 32                    | Silai                     |
| I havebeenfeelinganx ous                                                                                                                                                                                                                                                                                                                                                                                                                                                                                                                                                                                                                                                                                                                                                                                                                                                                                                                                                                                                                                                                                                                                                                                                                                                                                                                                                                                                                                                                                                                                                                                                                                                                                                                                                                                                                                                                                                                                                                                                                                                                                                       | 57                    | 18.9                      | 53                   | 17.6                      | 83                   | 27.6                      | 70                       | 23.3                      | 38                    | 12.6                      |
| <                                                                                                                                                                                                                                                                                                                                                                                                                                                                                                                                                                                                                                                                                                                                                                                                                                                                                                                                                                                                                                                                                                                                                                                                                                                                                                                                                                                                                                                                                                                                                                                                                                                                                                                                                                                                                                                                                                                                                                                                                                                                                                                              | *111                  | 440                       | 3.5                  | 65                        | x                    | 27.7                      | -15                      | 25.3                      | *15.                  | > 4                       |
| I havebeenfeelingsuicidal                                                                                                                                                                                                                                                                                                                                                                                                                                                                                                                                                                                                                                                                                                                                                                                                                                                                                                                                                                                                                                                                                                                                                                                                                                                                                                                                                                                                                                                                                                                                                                                                                                                                                                                                                                                                                                                                                                                                                                                                                                                                                                      | 191                   | 63.5                      | 331                  | 33.0                      | 41                   | 13.6                      | 32                       | 10.6                      | 4                     | 2.3                       |