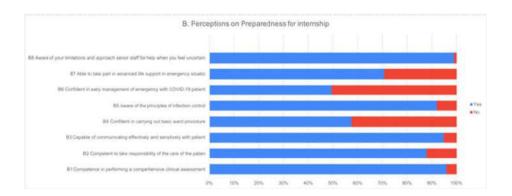

 $\mathbb{H}$ 

or os

 $\mathbb{H}$ 

or os

3.

4.

| Evaluation of Efficacy of "Student Suppot System" | H |  |
|---------------------------------------------------|---|--|
|                                                   |   |  |
|                                                   |   |  |
|                                                   |   |  |
|                                                   |   |  |
|                                                   |   |  |
|                                                   |   |  |
|                                                   |   |  |
|                                                   |   |  |
|                                                   |   |  |
|                                                   |   |  |
|                                                   |   |  |
|                                                   |   |  |
|                                                   |   |  |
|                                                   |   |  |
|                                                   |   |  |
|                                                   |   |  |
|                                                   |   |  |
|                                                   |   |  |
|                                                   |   |  |
|                                                   |   |  |
|                                                   |   |  |
|                                                   |   |  |
|                                                   |   |  |
|                                                   |   |  |
|                                                   |   |  |
|                                                   |   |  |
|                                                   |   |  |