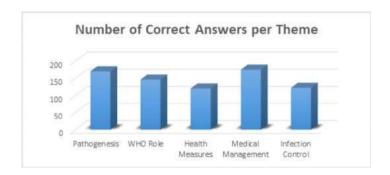

 $\mathbb{H}$ 

| Covid-19 The Pinnacle of Technology Enhanced | ÆE |
|----------------------------------------------|----|
|                                              |    |
|                                              |    |
|                                              |    |
|                                              |    |
|                                              |    |
|                                              |    |
|                                              |    |
|                                              |    |
|                                              |    |
|                                              |    |
|                                              |    |
|                                              |    |
|                                              |    |
|                                              |    |
|                                              |    |
|                                              |    |
|                                              |    |
|                                              |    |
|                                              |    |
|                                              |    |
|                                              |    |
|                                              |    |
|                                              |    |
|                                              |    |
|                                              |    |
|                                              |    |
|                                              |    |
|                                              |    |
|                                              |    |
|                                              |    |
|                                              |    |
|                                              |    |