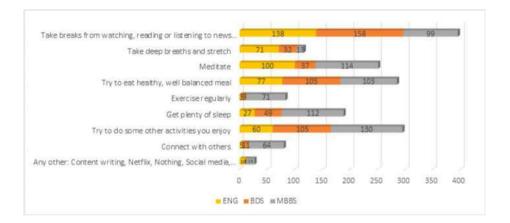

-------------------------------------------------------------------------|
|     |                                                                                                                                |
|     |                                                                                                                                |
|     |                                                                                                                                |
|     |                                                                                                                                |
|     |                                                                                                                                |

| - |  |  |
|---|--|--|
|   |  |  |











 $\mathfrak{H}$ 







 $\mathbb{H}$ 





| Variable              | Amount | Present (%) |
|-----------------------|--------|-------------|
| Stress                |        |             |
| Stress                | 71     | 47,0        |
| No Stress             | 80     | 53,0        |
| Anxiety               |        |             |
| Anxious               | 83     | 55,0        |
| No Worries            | 68     | 45,0        |
| Depression            |        |             |
| Depression            | 39     | 25,8        |
| No Depression         | 112    | 74,2        |
| Learning Achievements |        |             |
| Good                  | 87     | 57,6        |
| Not Good              | 64     | 42,4        |

| Learning achievements |              |   |            |