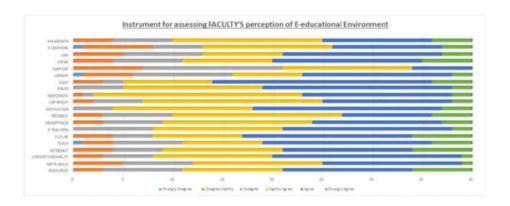

ristics Based on Gender, Region of Origin and Residence

| Differences in Learning Outcomes | EA |
|----------------------------------|----|
|                                  |    |
|                                  |    |
|                                  |    |
|                                  |    |
|                                  |    |
|                                  |    |
|                                  |    |







\_\_\_\_











|  |  | _ |   |  |
|--|--|---|---|--|
|  |  |   |   |  |
|  |  |   |   |  |
|  |  |   |   |  |
|  |  |   |   |  |
|  |  |   |   |  |
|  |  |   |   |  |
|  |  |   |   |  |
|  |  |   |   |  |
|  |  |   | - |  |
|  |  |   |   |  |
|  |  |   |   |  |
|  |  |   |   |  |
|  |  |   |   |  |
|  |  |   |   |  |

 $\mathbb{H}$ 

or os



















 $\mathbb{H}$ 

or os





3.

4.

| Evaluation of Efficacy of "Student Suppot System" | H |  |
|---------------------------------------------------|---|--|
|                                                   |   |  |
|                                                   |   |  |
|                                                   |   |  |
|                                                   |   |  |
|                                                   |   |  |
|                                                   |   |  |
|                                                   |   |  |
|                                                   |   |  |
|                                                   |   |  |
|                                                   |   |  |
|