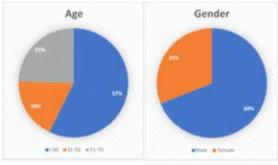

1. Frequency Distribution of Respondents Characteristics Based on Gender, Region of Origin and Residence

| Differences in Learning Outcomes | EA |
|----------------------------------|----|
|                                  |    |
|                                  |    |
|                                  |    |
|                                  |    |
|                                  |    |
|                                  |    |
|                                  |    |