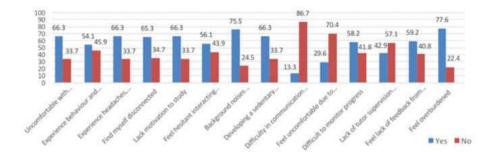

|
|     |                                                                                          |
|     |                                                                                          |
|     |                                                                                          |



|  |   |   | - |  |
|--|---|---|---|--|
|  |   |   |   |  |
|  |   |   |   |  |
|  |   |   |   |  |
|  |   |   |   |  |
|  |   |   |   |  |
|  |   |   |   |  |
|  |   | _ |   |  |
|  |   | _ |   |  |
|  | - |   |   |  |



 $\mathbb{H}$ 





|  | _ |  |  |  |  |  |  |  |
|--|---|--|--|--|--|--|--|--|
|  |   |  |  |  |  |  |  |  |
|  |   |  |  |  |  |  |  |  |
|  |   |  |  |  |  |  |  |  |
|  |   |  |  |  |  |  |  |  |











 $\mathbb{H}$ 

or os











 $\mathbb{H}$ 

or os



Fee-

Share of Adults in Households with Children Under the Age of 18 Who Report Symptoms of Anxiety and/or Depressive Disorder During the COVID-19 Pandemic, by Gender







|